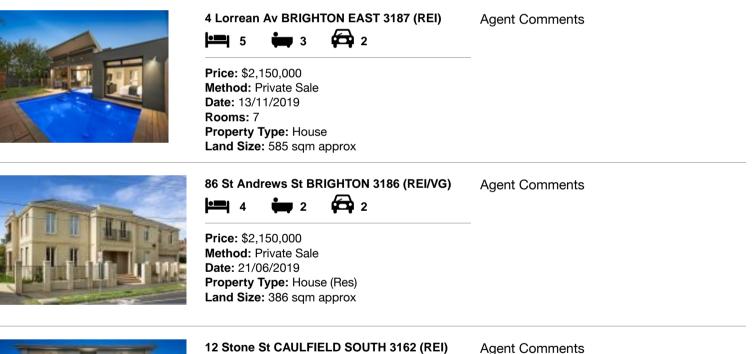

| Address of comparable property |                                  | Price       | Date of sale |
|--------------------------------|----------------------------------|-------------|--------------|
| 1                              | 4 Lorrean Av BRIGHTON EAST 3187  | \$2,150,000 | 13/11/2019   |
| 2                              | 86 St Andrews St BRIGHTON 3186   | \$2,150,000 | 21/06/2019   |
| 3                              | 12 Stone St CAULFIELD SOUTH 3162 | \$2,140,000 | 27/10/2019   |

# **Comparable Properties**

Agent Comments

Price: \$2,140,000 Method: Auction Sale Date: 27/10/2019 Rooms: 9 Property Type: House (Res) Land Size: 575 sqm approx

Account - Hodges | P: 03 9533 0999 | F: 03 9533 0900