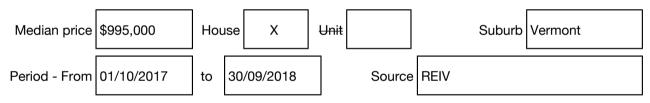

#### Median sale price

Rooms: Property Type: House Land Size: 562 sqm approx Agent Comments Indicative Selling Price \$1,050,000 Median House Price Year ending September 2018: \$995,000