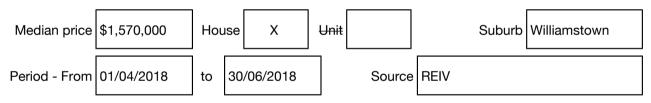

#### Median sale price

## SWEENEY

Rooms: Property Type: House Agent Comments Indicative Selling Price \$2,250,000 Median House Price June quarter 2018: \$1,570,000