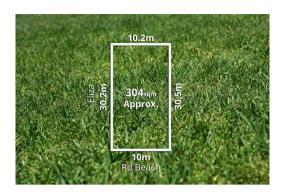

Property Type: Land Size: 304 sqm approx

**Agent Comments** 

Indicative Selling Price \$1,400,000 - \$1,540,000 Median House Price 01/05/2024 - 30/04/2025: \$2,020,000