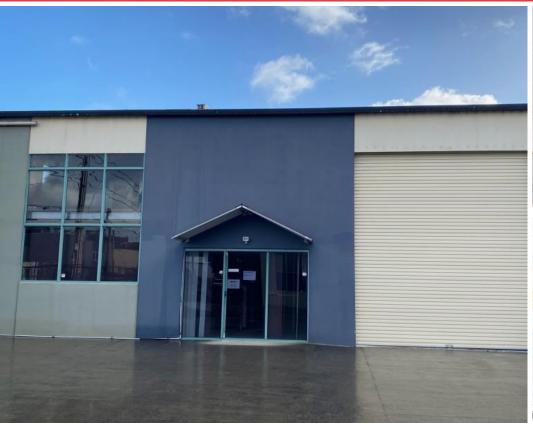

#### **Description:**

Total ground floor area of 255sqm including reception/entry, office, kitchen, amenities, with shower and warehouse/workshop.

There is also an additional mezzanine office of 45sqm that is fitted out.

The unit is positioned at the front of the complex, constructed of concrete with a regular shape, container height roller shutter, high internal clearance, three phase power and a small external storage area next to the unit for a container or the like.

Other features include glass entry and windows allowing plenty of natural light into the reception/entry and offices.

Positioned in a secure gated estate, with two large driveways providing great truck and container access and plenty of parking.