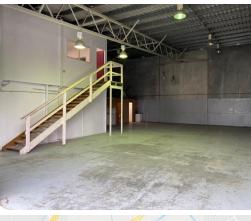

#### **Description:**

Total ground floor area of 255sqm including reception/entry, office, kitchen, amenities, with shower and warehouse/workshop.

There is also an additional mezzanine office of 45sqm that is fitted out.

The unit is positioned at the front of the complex, constructed of concrete with a regular shape, container height roller shutter, high internal clearance, three phase power and a small external storage area next to the unit for a container or the like.