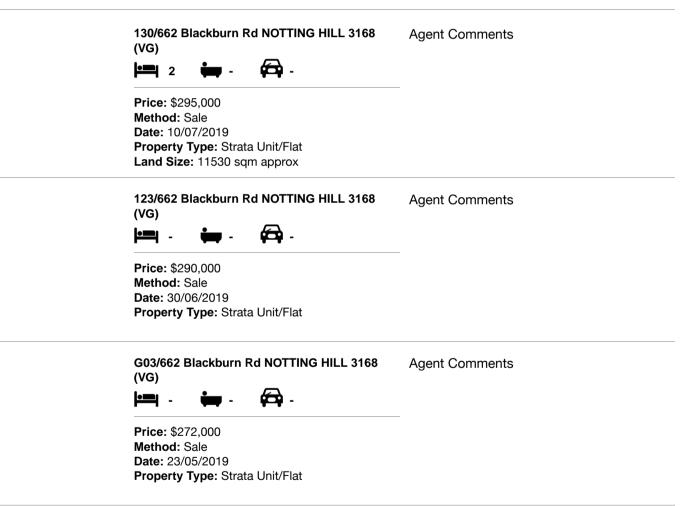

### Comparable property sales (\*Delete A or B below as applicable)

A\* These are the three properties sold within two kilometres of the property for sale in the last six months that the estate agent or agent's representative considers to be most comparable to the property for sale.

| Ade | dress of comparable property           | Price     | Date of sale |
|-----|----------------------------------------|-----------|--------------|
| 1   | 130/662 Blackburn Rd NOTTING HILL 3168 | \$295,000 | 10/07/2019   |
| 2   | 123/662 Blackburn Rd NOTTING HILL 3168 | \$290,000 | 30/06/2019   |
| 3   | G03/662 Blackburn Rd NOTTING HILL 3168 | \$272,000 | 23/05/2019   |