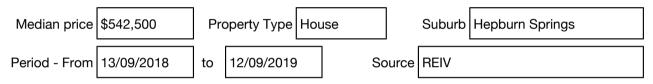

#### Median sale price

# hockingstuart

**Property Type:** House **Land Size:** 919 sqm approx Agent Comments Indicative Selling Price \$949,500 Median House Price 13/09/2018 - 12/09/2019: \$542,500