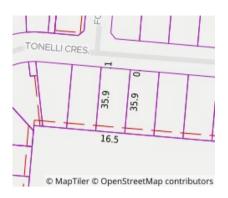

# Property offered for sale

| Address              | 21 Tonelli Crescent, Mill Park Vic 3082 |
|----------------------|-----------------------------------------|
| Including suburb and |                                         |
| postcode             |                                         |
|                      |                                         |

Date of sale

Land Size: 594 sqm approx

Property Type: House (Previously Occupied - Detached)

**Agent Comments** 3 bedroom plus study

**Indicative Selling Price** \$649,000 **Median House Price** September quarter 2019: \$672,500