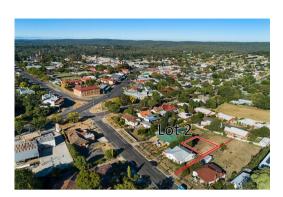

# Property offered for sale

| Address               | Lot 2/4 Jamieson Street, Daylesford Vic 3460 |
|-----------------------|----------------------------------------------|
| Including suburb or   | •                                            |
| locality and postcode |                                              |
|                       |                                              |

Property Type: Land (Res) Land Size: 287 sqm approx

**Agent Comments** 