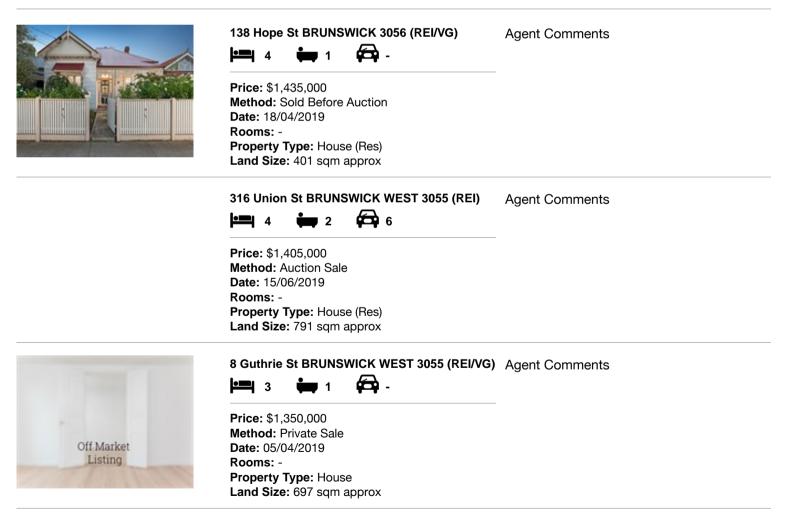

| Address of comparable property |                                  | Price       | Date of sale |
|--------------------------------|----------------------------------|-------------|--------------|
| 1                              | 138 Hope St BRUNSWICK 3056       | \$1,435,000 | 18/04/2019   |
| 2                              | 316 Union St BRUNSWICK WEST 3055 | \$1,405,000 | 15/06/2019   |
| 3                              | 8 Guthrie St BRUNSWICK WEST 3055 | \$1,350,000 | 05/04/2019   |