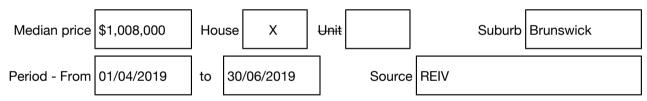

#### Median sale price

## propertydata

Rooms: Property Type: House (Previously Occupied - Detached) Land Size: 612 sqm approx Agent Comments Mitchell Boys 9387 5888 0412 800 200 mitchellboys@jelliscraig.com.au

> Indicative Selling Price \$1,375,000 - \$1,475,000 Median House Price June quarter 2019: \$1,008,000