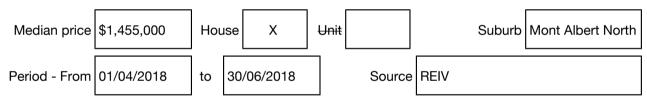

#### Median sale price

### hockingstuart

Rooms: Property Type: House (Res) Land Size: 655 sqm approx Agent Comments Indicative Selling Price \$1,750,000 - \$1,925,000 Median House Price June quarter 2018: \$1,455,000