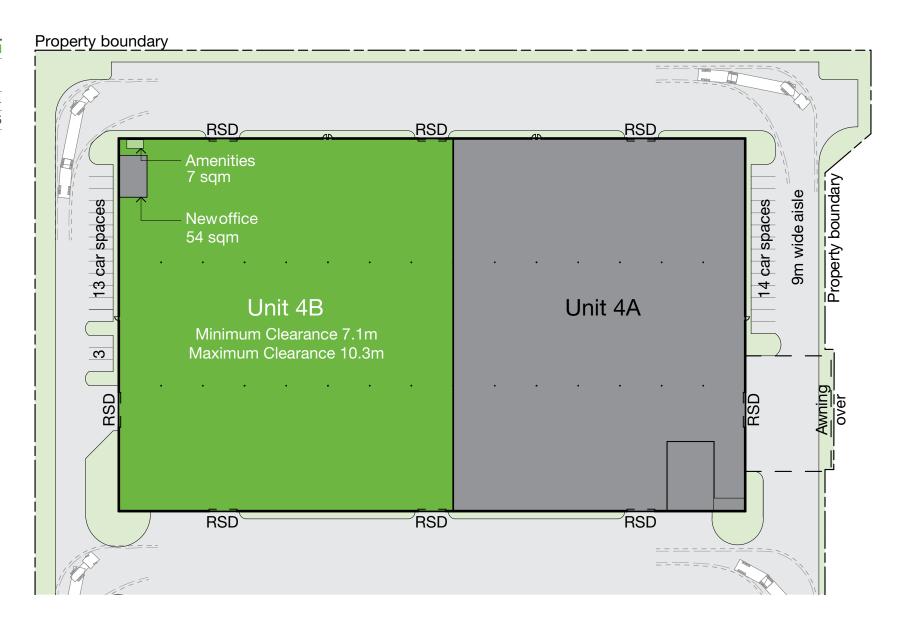

#### **Unit 4B**

- + 5,795 sqm high clearance warehouse
- + Office space built to suit
- + Access via on-grade roller shutters on three sides of building.

| AREA SCHEDULE           | SQM   |                  |                     |                       |             | _  |
|-------------------------|-------|------------------|---------------------|-----------------------|-------------|----|
| Unit 3B                 |       |                  |                     |                       |             |    |
| Warehouse               | 2,773 | + +              |                     |                       |             | K] |
| Office (incl amenities) | 102   |                  |                     | Lnew RSD              |             |    |
| Total                   | 2,875 | 80.050<br>71.860 | Warehouse 3         | Unit 3 B<br>2,773 sqm | warehouse 3 | C  |
|                         |       | * 9.100 *        | 8m wide awning over | Office 102 sqm        | J — —       |    |

| AREA SCHEDULE                   | SQM   |
|---------------------------------|-------|
| Warehouse (including amenities) | 5,741 |
| Proposed office                 | 54    |
| Total                           | 5,795 |