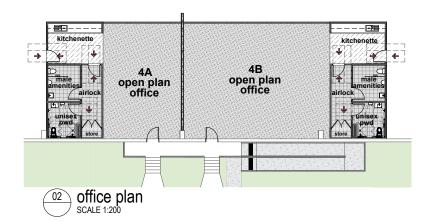

#### Unit 4A

- + 7,690 sqm warehouse with internal clearance up to 10.8m
- + 177 sqm office
- + Access via 9 recessed docks
- + Awning for all weather loading
- + Mezzanine storage available
- + Additional office can be built to suit
- + Warehouse area can be subdivided from 3,232 sqm.