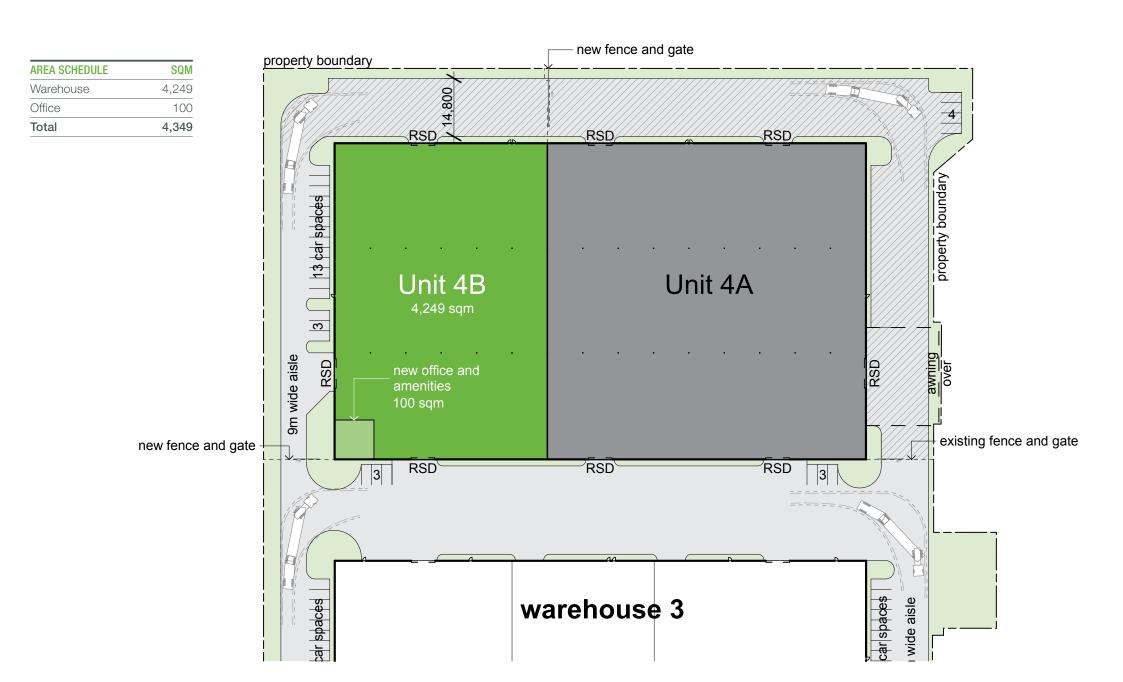

#### **Unit 4B**

- + 5,795 sqm high clearance warehouse
- + Office space built to suit
- + Access via on-grade roller shutters on three sides of building.

| AREA SCHEDULE           | SQM   |                  |                     |                       |             | _  |
|-------------------------|-------|------------------|---------------------|-----------------------|-------------|----|
| Unit 3B                 |       |                  |                     |                       |             |    |
| Warehouse               | 2,773 | + +              |                     |                       |             | K] |
| Office (incl amenities) | 102   |                  |                     | Lnew RSD              |             |    |
| Total                   | 2,875 | 80.050<br>71.860 | Warehouse 3         | Unit 3 B<br>2,773 sqm | warehouse 3 | C  |
|                         |       | * 9.100 *        | 8m wide awning over | Office 102 sqm        | J — —       |    |

| AREA SCHEDULE                   | SQM   |
|---------------------------------|-------|
| Warehouse (including amenities) | 5,741 |
| Proposed office                 | 54    |
| Total                           | 5,795 |