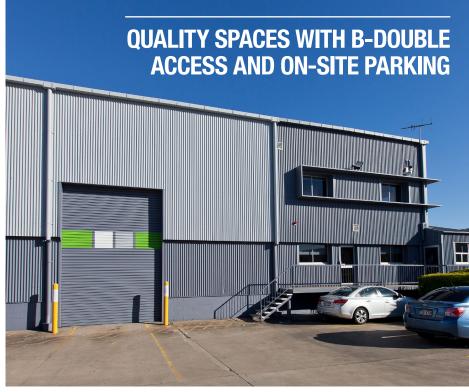

# 400 Nudgee Road

#### Unit 3B

- + 2,875 sqm high clearance warehouse
- + Access via on-grade roller shutters
- + Office built to suit.

#### **Unit 4B**

- + 5,795 sqm high clearance warehouse
- + Office space built to suit
- + Access via on-grade roller shutters on three sides of building.

| AREA SCHEDULE           | SQM   |                  |                     |                       |             | _  |
|-------------------------|-------|------------------|---------------------|-----------------------|-------------|----|
| Unit 3B                 |       |                  |                     |                       |             |    |
| Warehouse               | 2,773 | + +              |                     |                       |             | K] |
| Office (incl amenities) | 102   |                  |                     | Lnew RSD              |             |    |
| Total                   | 2,875 | 80.050<br>71.860 | Warehouse 3         | Unit 3 B<br>2,773 sqm | warehouse 3 | C  |
|                         |       | * 9.100 *        | 8m wide awning over | Office 102 sqm        | J — —       |    |