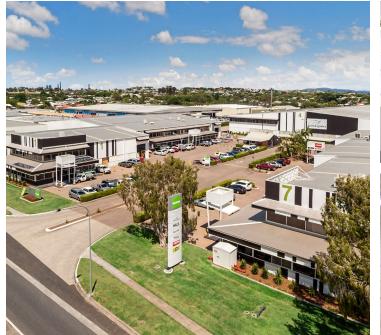

# **Opportunity**

Situated on Nudgee Road in the industrial precinct of Hendra, Brisbane Gate Industrial Park boasts close proximity to Brisbane's airport, port and major arterial roads.

With flexible tenancy options across two estates and General industry zoning these properties are ideal for a wide range of warehouse, distribution and business park users.

VIEW FROM ABOVE

# A clever move

Users enjoy transport efficiencies with the Port of Brisbane, Brisbane Airport and major arterial roads located within close proximity. Access to the Gateway Motorway is one kilometre from the estate and connects Brisbane north and south.