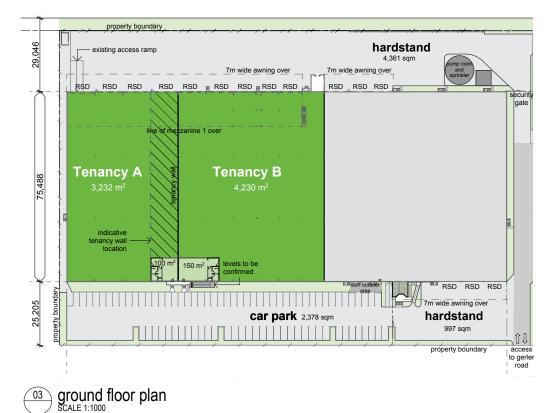

#### Unit 4A

- + 7,690 sqm warehouse with internal clearance up to 10.8m
- + 177 sqm office
- + Access via 9 recessed docks
- + Awning for all weather loading
- + Mezzanine storage available
- + Additional office can be built to suit
- + Warehouse area can be subdivided from 3,232 sqm.

| AREA SCHEDULE    | SQM   |
|------------------|-------|
| Warehouse 1      | 7,690 |
| Mezzanine office | 177   |
| Total            | 7,867 |

Ground floor

| AREA SCHEDULE | SQM   |
|---------------|-------|
| Tenancy A     | 3,232 |
| Tenancy B     | 4,230 |