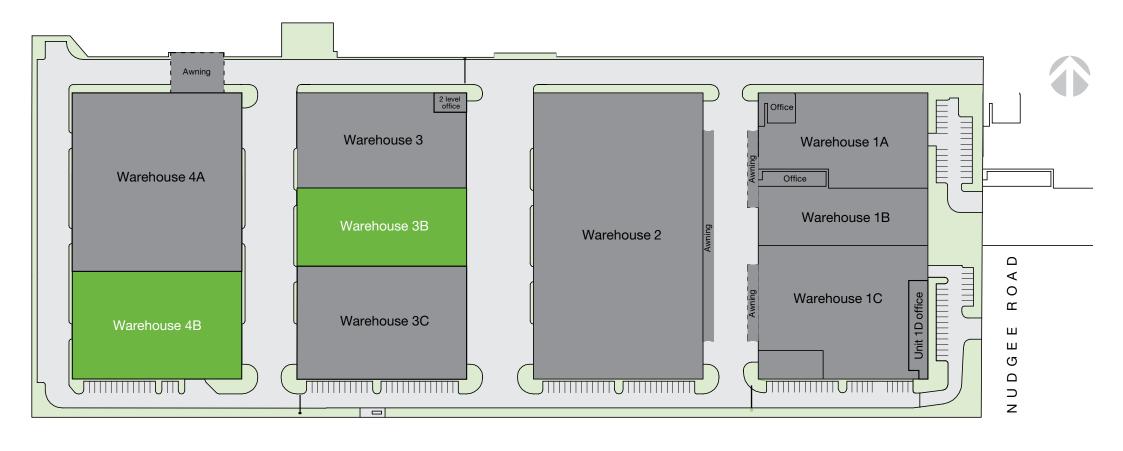

#### Unit 3B

- + 2,875 sqm high clearance warehouse
- + Access via on-grade roller shutters
- + Office built to suit.

#### **Unit 4B**

- + 5,795 sqm high clearance warehouse
- + Office space built to suit
- + Access via on-grade roller shutters on three sides of building.

| AREA SCHEDULE           | SQM   |                  |                     |                       |             | _  |
|-------------------------|-------|------------------|---------------------|-----------------------|-------------|----|
| Unit 3B                 |       |                  |                     |                       |             |    |
| Warehouse               | 2,773 | + +              |                     |                       |             | K] |
| Office (incl amenities) | 102   |                  |                     | Lnew RSD              |             |    |
| Total                   | 2,875 | 80.050<br>71.860 | Warehouse 3         | Unit 3 B<br>2,773 sqm | warehouse 3 | C  |
|                         |       | * 9.100 *        | 8m wide awning over | Office 102 sqm        | J — —       |    |

#### Unit 4A

- + 7,690 sqm warehouse with internal clearance up to 10.8m
- + 177 sqm office
- + Access via 9 recessed docks
- + Awning for all weather loading
- + Mezzanine storage available
- + Additional office can be built to suit
- + Warehouse area can be subdivided from 3,232 sqm.