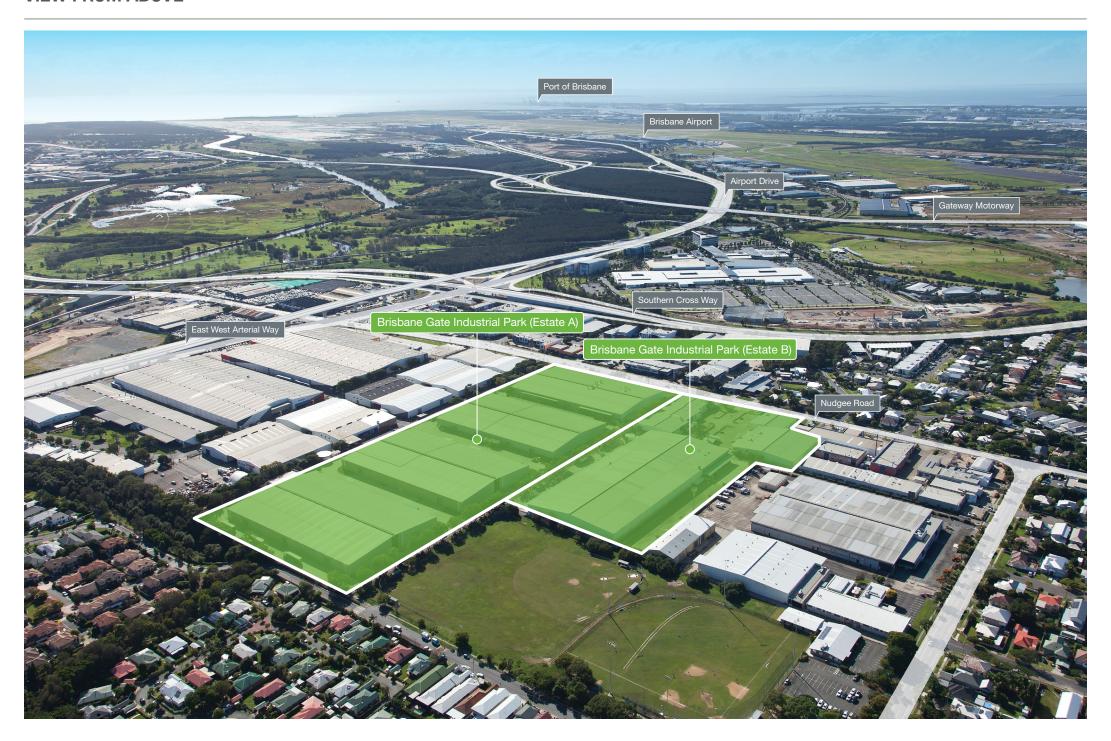

VIEW FROM ABOVE

# A clever move

Users enjoy transport efficiencies with the Port of Brisbane, Brisbane Airport and major arterial roads located within close proximity. Access to the Gateway Motorway is one kilometre from the estate and connects Brisbane north and south.

# **CENTRALLY CONNECTED**

**1KM** to Gateway Motorway

2.9KM to Racecourse Road

**5KM** to Brisbane Airport

**9KM** to Brisbane CBD

19.6KM to Port of Brisbane

ESTATE A – SITE PLAN