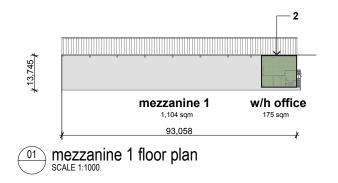

#### Unit 4A

- + 7,690 sqm warehouse with internal clearance up to 10.8m
- + 177 sqm office
- + Access via 9 recessed docks
- + Awning for all weather loading
- + Mezzanine storage available
- + Additional office can be built to suit
- + Warehouse area can be subdivided from 3,232 sqm.

| AREA SCHEDULE    | SQM   |
|------------------|-------|
| Warehouse 1      | 7,690 |
| Mezzanine office | 177   |
| Total            | 7,867 |

Ground floor

| AREA SCHEDULE | SQM   |
|---------------|-------|
| Tenancy A     | 3,232 |
| Tenancy B     | 4,230 |