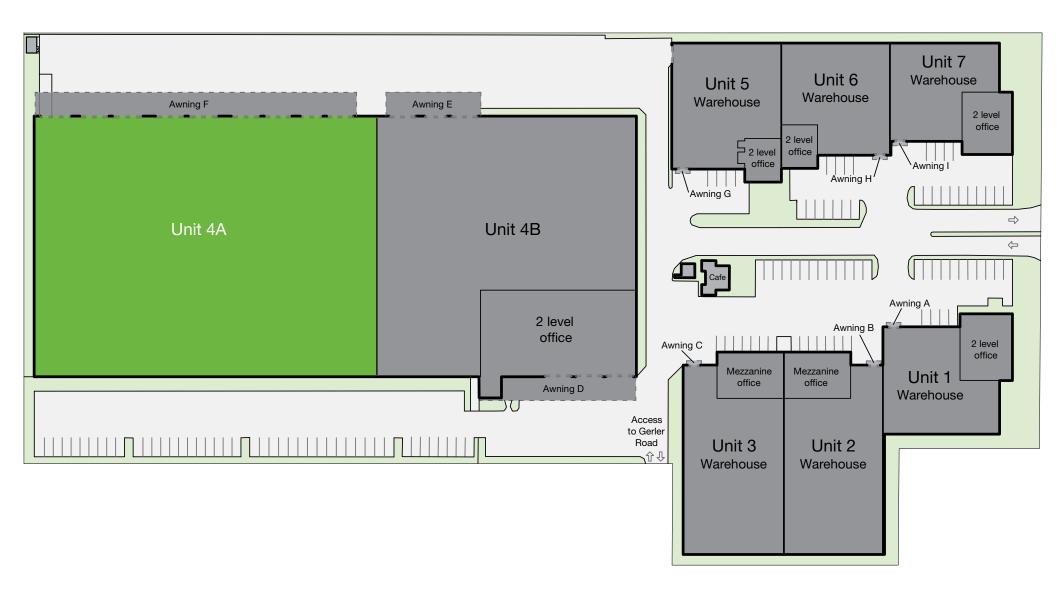

#### Unit 4A

- + 7,690 sqm warehouse with internal clearance up to 10.8m
- + 177 sqm office
- + Access via 9 recessed docks
- + Awning for all weather loading
- + Mezzanine storage available
- + Additional office can be built to suit
- + Warehouse area can be subdivided from 3,232 sqm.

| AREA SCHEDULE    | SQM   |
|------------------|-------|
| Warehouse 1      | 7,690 |
| Mezzanine office | 177   |
| Total            | 7,867 |

Ground floor

| AREA SCHEDULE | SQM   |
|---------------|-------|
| Tenancy A     | 3,232 |
| Tenancy B     | 4,230 |