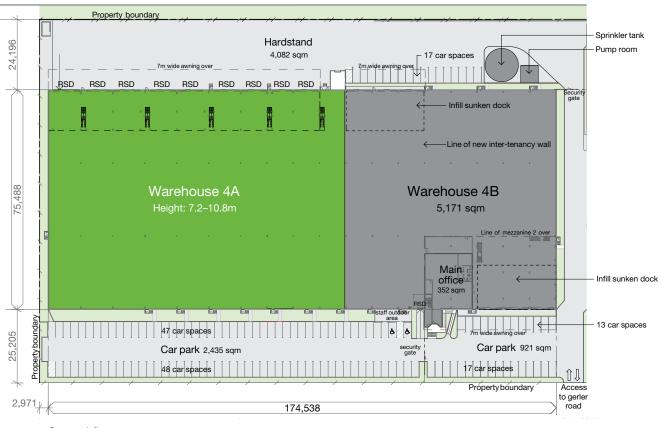

#### Unit 4A

- + 7,690 sqm warehouse with internal clearance up to 10.8m
- + 177 sqm office
- + Access via 9 recessed docks
- + Awning for all weather loading
- + Mezzanine storage available
- + Additional office can be built to suit
- + Warehouse area can be subdivided from 3,232 sqm.

| AREA SCHEDULE    | SQM   |
|------------------|-------|
| Warehouse 1      | 7,690 |
| Mezzanine office | 177   |
| Total            | 7,867 |

Ground floor

| AREA SCHEDULE | SQM   |
|---------------|-------|
| Tenancy A     | 3,232 |
| Tenancy B     | 4,230 |