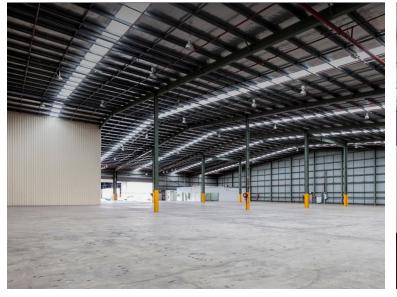

#### **Unit 4B**

- + 5,795 sqm high clearance warehouse
- + Office space built to suit
- + Access via on-grade roller shutters on three sides of building.

| AREA SCHEDULE           | SQM   |                  |                     |                       |             | _  |
|-------------------------|-------|------------------|---------------------|-----------------------|-------------|----|
| Unit 3B                 |       |                  |                     |                       |             |    |
| Warehouse               | 2,773 | + +              |                     |                       |             | K] |
| Office (incl amenities) | 102   |                  |                     | Lnew RSD              |             |    |
| Total                   | 2,875 | 80.050<br>71.860 | Warehouse 3         | Unit 3 B<br>2,773 sqm | warehouse 3 | C  |
|                         |       | * 9.100 *        | 8m wide awning over | Office 102 sqm        | J — —       |    |

| AREA SCHEDULE                   | SQM   |
|---------------------------------|-------|
| Warehouse (including amenities) | 5,741 |
| Proposed office                 | 54    |
| Total                           | 5,795 |