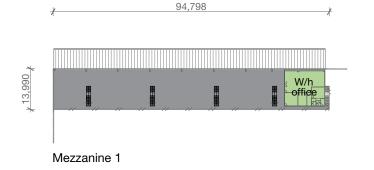

#### Unit 4A

- + 7,690 sqm warehouse with internal clearance up to 10.8m
- + 177 sqm office
- + Access via 9 recessed docks
- + Awning for all weather loading
- + Mezzanine storage available
- + Additional office can be built to suit
- + Warehouse area can be subdivided from 3,232 sqm.

| AREA SCHEDULE    | SQM   |
|------------------|-------|
| Warehouse 1      | 7,690 |
| Mezzanine office | 177   |
| Total            | 7,867 |

Ground floor

| AREA SCHEDULE | SQM   |
|---------------|-------|
| Tenancy A     | 3,232 |
| Tenancy B     | 4,230 |