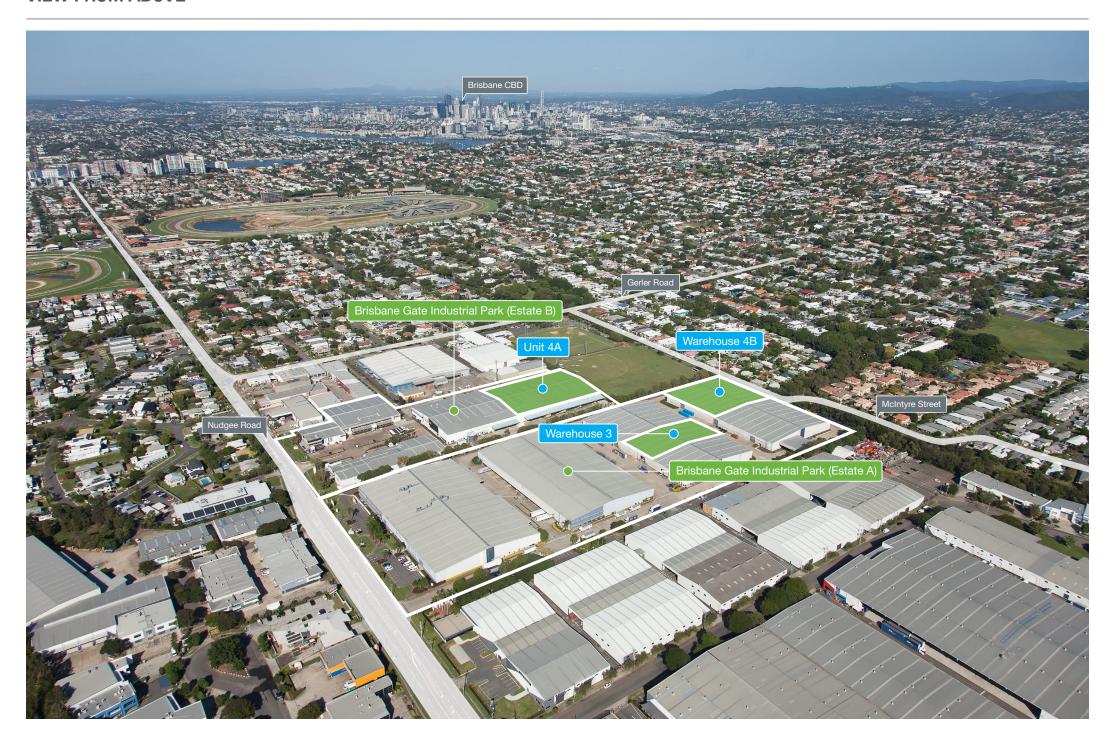

# **Opportunity**

Situated on Nudgee Road in the industrial precinct of Hendra, Brisbane Gate Industrial Park boasts close proximity to Brisbane's airport, port and major arterial roads.

With flexible tenancy options across two estates and General industry zoning these properties are ideal for a wide range of warehouse, distribution and business park users.





VIEW FROM ABOVE





# A clever move

Users enjoy transport efficiencies with the Port of Brisbane, Brisbane Airport and major arterial roads located within close proximity. Access to the Gateway Motorway is one kilometre from the estate and connects Brisbane north and south.

An on-site café is located at 370 Nudgee Road and other retail services, cafés and shops are conveniently located on Racecourse Road.





# **CENTRALLY CONNECTED**



**1KM** to Gateway Motorway



2.9KM to Racecourse Road



**5KM** to Brisbane Airport



**9KM** to Brisbane CBD



19.6KM to Port of Brisbane

ESTATE A – SITE PLAN



# 400 Nudgee Road

#### Unit 3B

- + 2,875 sqm high clearance warehouse
- + Access via on-grade roller shutters
- + Office built to suit.

#### **Unit 4B**

- + 5,795 sqm high clearance warehouse
- + Offi