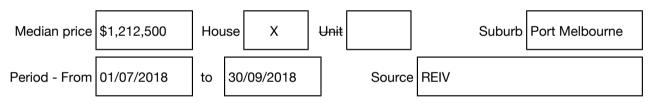

#### Median sale price

Rooms: Property Type: House (Res) Agent Comments Indicative Selling Price \$1,100,000 - \$1,200,000 Median House Price September quarter 2018: \$1,212,500