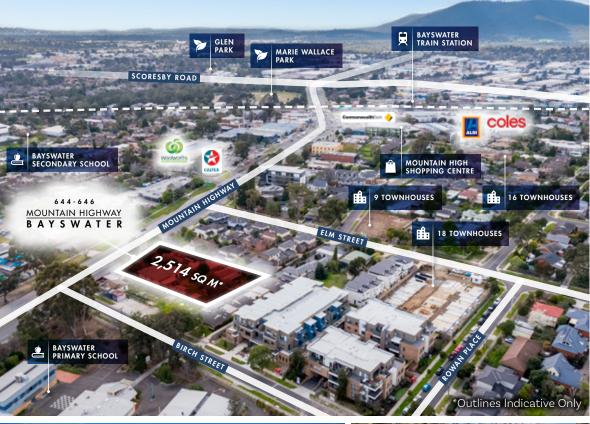

## SUBSTANTIAL LANDHOLDING IN HIGHLY DESIRABLE BAYSWATER

- Large development site of 2,514sq m\*
- Residential Growth Zone 2
- Suits a range of outcomes including apartments, townhouses and child care (STCA)
- Extensive frontage of over 38 metres\* to Mountain Highway
- Located within direct proximity to Knox's Westfield Shopping Centre
- Easy access to the CBD via Bayswater Train Station, Eastlink and numerous bus routes
- Ideal opportunity to capitalise on Bayswater's booming population