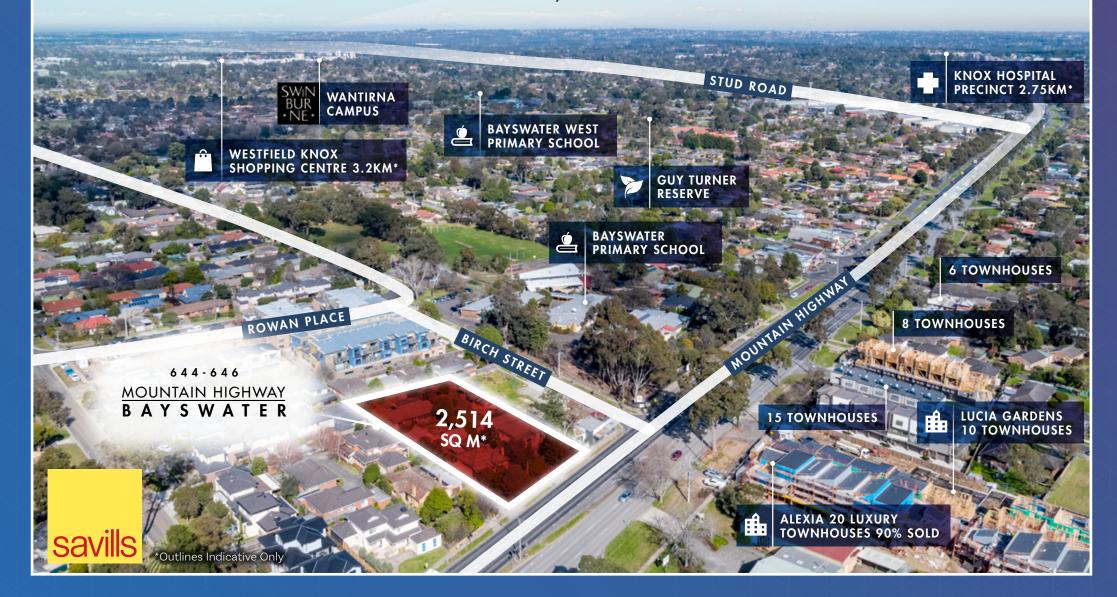

## SUBSTANTIAL LANDHOLDING IN HIGHLY DESIRABLE BAYSWATER

- Large development site of 2,514sq m\*
- Residential Growth Zone 2
- Suits a range of outcomes including apartments, townhouses and child care (STCA)
- Extensive frontage of over 38 metres\* to Mountain Highway
- Located within direct proximity to Knox's Westfield Shopping Centre
- Easy access to the CBD via Bayswater Train Station, Eastlink and numerous bus routes
- Ideal opportunity to capitalise on Bayswater's booming population