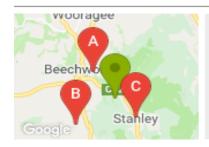

### **COMPARABLE PROPERTIES**

These are the three properties sold within five kilometres of the property for sale in the last 18 months that the estate agent or agent's representative considers to be most comparable to the property for sale.

36 ELGIN RD, BEECHWORTH, VIC 3747

Sale Price

\$595,000

Sale Date: 26/04/2018

Distance from Property: 3.8km

17 RYAN LANE, BEECHWORTH, VIC 3747

Sale Price

\$615,000

Sale Date: 25/11/2018

Distance from Property: 5.2km

6 LITTLE SCOTLAND RD, STANLEY, VIC 3747

Sale Price

\$585,000

Sale Date: 24/10/2018

Distance from Property: 3.2km

#### Comparable property sales

These are the three properties sold within five kilometres of the property for sale in the last 18 months that the estate agent or agent's representative considers to be most comparable to the property for sale.

| Address of comparable property          | Price     | Date of sale |
|-----------------------------------------|-----------|--------------|
| 36 ELGIN RD, BEECHWORTH, VIC 3747       | \$595,000 | 26/04/2018   |
| 17 RYAN LANE, BEECHWORTH, VIC 3747      | \$615,000 | 25/11/2018   |
| 6 LITTLE SCOTLAND RD, STANLEY, VIC 3747 | \$585,000 | 24/10/2018   |