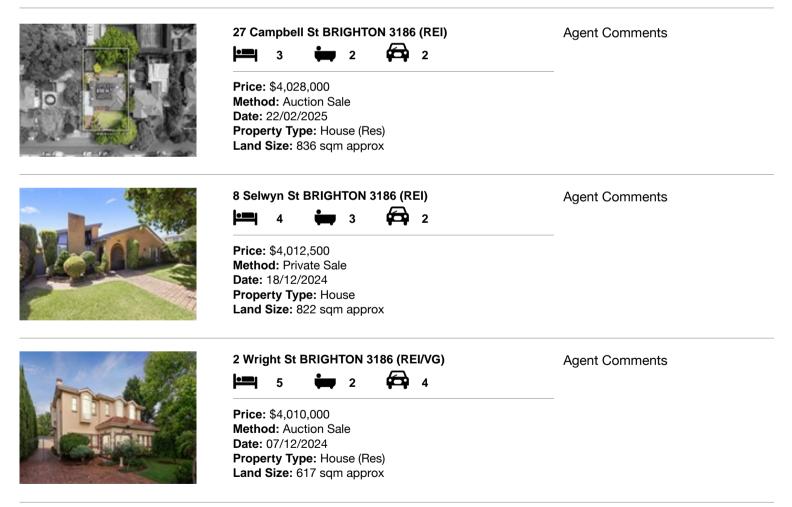

| Ado | dress of comparable property | Price       | Date of sale |
|-----|------------------------------|-------------|--------------|
| 1   | 27 Campbell St BRIGHTON 3186 | \$4,028,000 | 22/02/2025   |
| 2   | 8 Selwyn St BRIGHTON 3186    | \$4,012,500 | 18/12/2024   |
| 3   | 2 Wright St BRIGHTON 3186    | \$4,010,000 | 07/12/2024   |