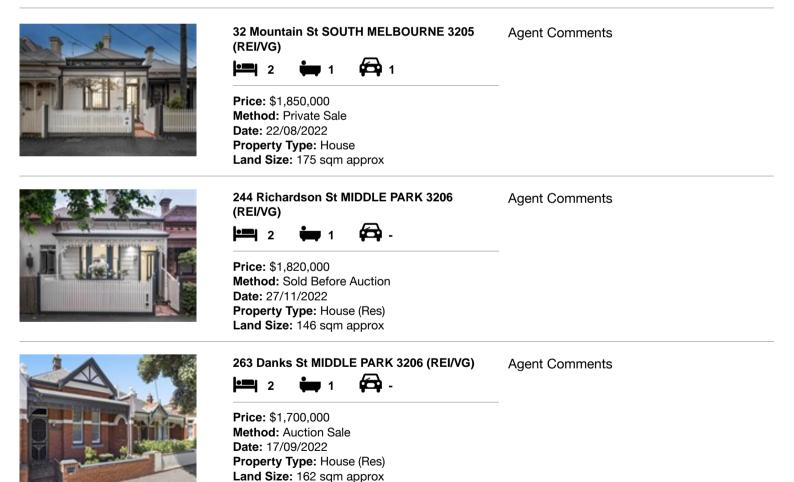

### Comparable property sales (\*Delete A or B below as applicable)

A\* These are the three properties sold within two kilometres of the property for sale in the last six months that the estate agent or agent's representative considers to be most comparable to the property for sale.

| Ade | dress of comparable property        | Price       | Date of sale |
|-----|-------------------------------------|-------------|--------------|
| 1   | 32 Mountain St SOUTH MELBOURNE 3205 | \$1,850,000 | 22/08/2022   |
| 2   | 244 Richardson St MIDDLE PARK 3206  | \$1,820,000 | 27/11/2022   |
| 3   | 263 Danks St MIDDLE PARK 3206       | \$1,700,000 | 17/09/2022   |