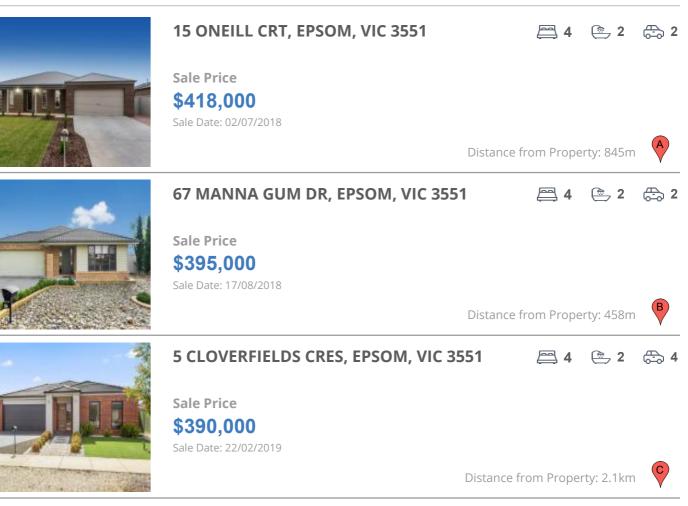

#### **Comparable property sales**

These are the three properties sold within five kilometres of the property for sale in the last 18 months that the estate agent or agent's representative considers to be most comparable to the property for sale.

| Address of comparable property       | Price     | Date of sale |
|--------------------------------------|-----------|--------------|
| 15 ONEILL CRT, EPSOM, VIC 3551       | \$418,000 | 02/07/2018   |
| 67 MANNA GUM DR, EPSOM, VIC 3551     | \$395,000 | 17/08/2018   |
| 5 CLOVERFIELDS CRES, EPSOM, VIC 3551 | \$390,000 | 22/02/2019   |