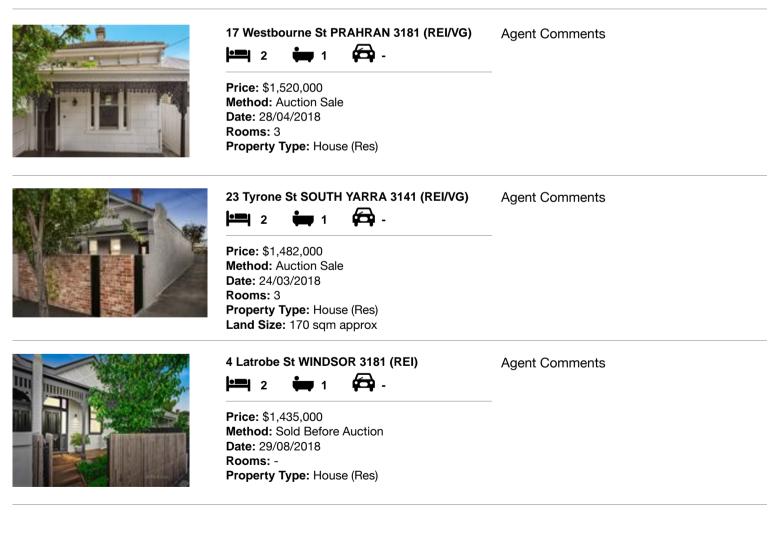

#### Comparable property sales (\*Delete A or B below as applicable)

A\* These are the three properties sold within two kilometres of the property for sale in the last six months that the estate agent or agent's representative considers to be most comparable to the property for sale.

| Address of comparable property |                               | Price       | Date of sale |
|--------------------------------|-------------------------------|-------------|--------------|
| 1                              | 17 Westbourne St PRAHRAN 3181 | \$1,520,000 | 28/04/2018   |
| 2                              | 23 Tyrone St SOUTH YARRA 3141 | \$1,482,000 | 24/03/2018   |
| 3                              | 4 Latrobe St WINDSOR 3181     | \$1,435,000 | 29/08/2018   |

## **Comparable Properties**

Account - Jellis Craig | P: 03 9864 5000

REIV

propertydata