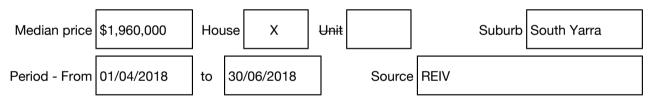

#### Median sale price

Rooms: Property Type: House Agent Comments Indicative Selling Price \$1,450,000 Median House Price June quarter 2018: \$1,960,000