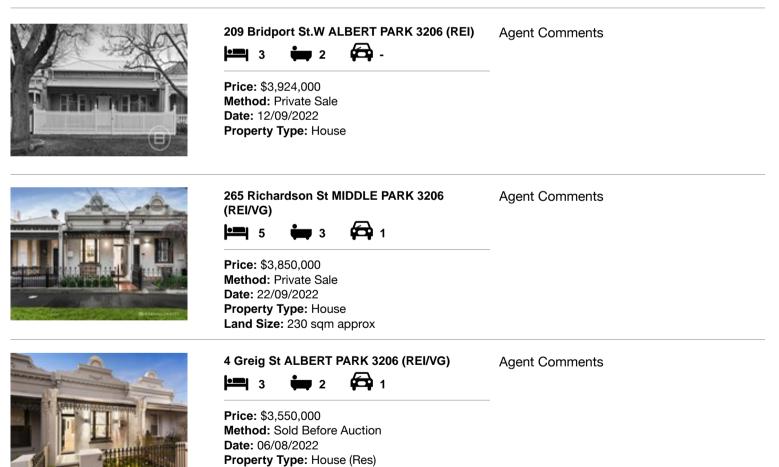

#### Comparable property sales (\*Delete A or B below as applicable)

A\* These are the three properties sold within two kilometres of the property for sale in the last six months that the estate agent or agent's representative considers to be most comparable to the property for sale.

| Ade | dress of comparable property       | Price       | Date of sale |
|-----|------------------------------------|-------------|--------------|
| 1   | 209 Bridport St.W ALBERT PARK 3206 | \$3,924,000 | 12/09/2022   |
| 2   | 265 Richardson St MIDDLE PARK 3206 | \$3,850,000 | 22/09/2022   |
| 3   | 4 Greig St ALBERT PARK 3206        | \$3,550,000 | 06/08/2022   |