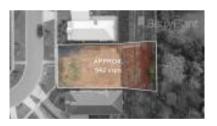

# Comparable Properties

12 Janine Ct DROUIN 3818 (REI/VG)

Price: \$226,000 Method: Private Sale Date: 17/01/2018

Rooms: -

Property Type: Land Land Size: 863 sqm approx **Agent Comments** 

lot 15 Shae Cr DROUIN 3818 (REI)