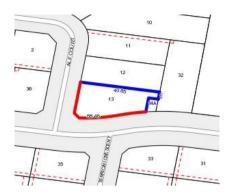

### Section 47AF of the Estate Agents Act 1980

| Property of | fered | for | sale |
|-------------|-------|-----|------|
|-------------|-------|-----|------|

| Address<br>Including suburb or<br>locality andpostcode | 13 Alf Court, Drouin Vic 3818 |  |  |  |  |
|--------------------------------------------------------|-------------------------------|--|--|--|--|
| ndicative selling price                                |                               |  |  |  |  |