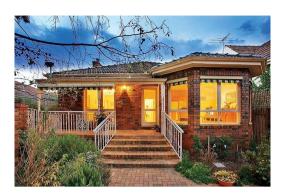

| Address of comparable property |                                 | Price       | Date of sale |
|--------------------------------|---------------------------------|-------------|--------------|
| 1                              | 2/8 Jurang St BALWYN 3103       | \$1,310,000 | 16/03/2019   |
| 2                              | 2/37 Maud St BALWYN NORTH 3104  | \$1,280,000 | 20/07/2019   |
| 3                              | 1/16 Westminster St BALWYN 3103 | \$1,213,000 | 01/06/2019   |

## **Comparable Properties**

2/8 Jurang St BALWYN 3103 (REI/VG)

Price: \$1,310,000 Method: Private Sale Date: 16/03/2019 Rooms: 6 Property Type: Townhouse (Single) Land Size: 253 sqm approx Agent Comments