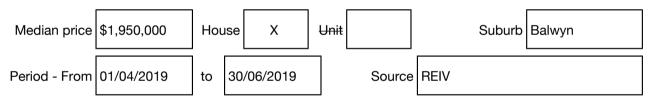

#### Median sale price

Rooms: Property Type: Unit Land Size: 286 sqm approx Agent Comments Indicative Selling Price \$1,200,000 - \$1,320,000 Median House Price June quarter 2019: \$1,950,000