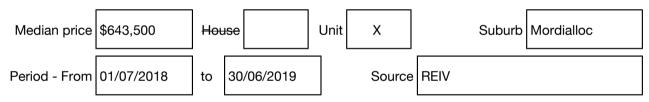

#### Median sale price

Rooms: Property Type: Strata Unit/Flat Agent Comments

**Indicative Selling Price** \$540,000 - \$560,000 **Median Unit Price** Year ending June 2019: \$643,500