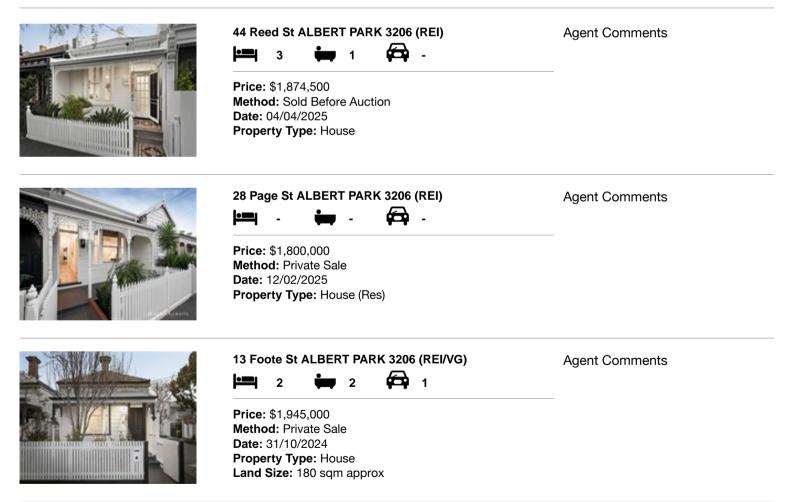

| Add | dress of comparable property | Price       | Date of sale |
|-----|------------------------------|-------------|--------------|
| 1   | 44 Reed St ALBERT PARK 3206  | \$1,874,500 | 04/04/2025   |
| 2   | 28 Page St ALBERT PARK 3206  | \$1,800,000 | 12/02/2025   |
| 3   | 13 Foote St ALBERT PARK 3206 | \$1,945,000 | 31/10/2024   |