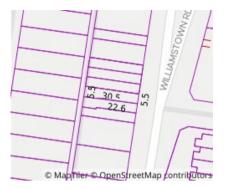

#### Property offered for sale

Address Including suburb and postcode

368a Williamstown Road, Yarraville Vic 3013

#### Indicative selling price

| For the meaning | of this price see | cons | sumer.vic.go | v.au | /underquot | ting |        |            |
|-----------------|-------------------|------|--------------|------|------------|------|--------|------------|
| Range betweer   | \$850,000         |      | &            |      | \$900,000  |      |        |            |
| Median sale p   | rice              |      |              |      |            |      |        |            |
| Median price    | \$982,000         | Pro  | operty Type  | Hou  | se         |      | Suburb | Yarraville |
| Period - From   | 01/01/2019        | to   | 31/12/2019   |      | So         | urce | REIV   |            |