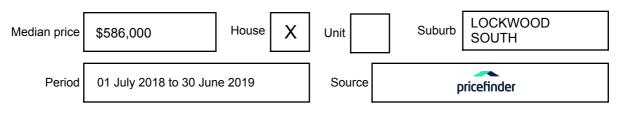

### LOCKWOOD SOUTH, VIC, 3551

**Suburb Median Sale Price (House)** 

\$586,000

01 July 2018 to 30 June 2019

Provided by: pricefinder