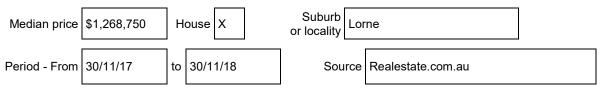

# **Statement of Information**

Prepared on: 31.12.18

Sections 47AF of the Estate Agents Act 1980

## Property offered for sale

Address Including suburb or locality and postcode

22 Deans Marsh Road, Lorne

### Indicative selling price

For the meaning of this price see consumer.vic.gov.au/underquoting

Single price \$1,795,000

### Median sale price



### **Comparable property sales**

These are the three properties sold within five kilometres of the property for sale in the last 18 months that the estate agent or agent's representative considers to be most comparable to the property for sale.

| Address of comparable property | Price       | Date of sale |
|--------------------------------|-------------|--------------|
| 1. 96 Dorman Street, Lorne     | \$1,700,000 | 22/6/18      |
| 2. 49 Great Ocean Road, Lorne  | \$1,600,000 | 5/12/17      |
| 3. 23 Hall Street, Lorne       | \$2,000,000 | 20/7/17      |