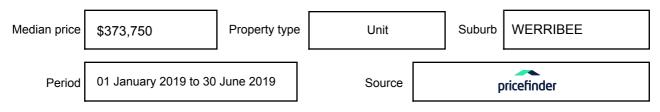

## **MEDIAN SALE PRICE**

## WERRIBEE, VIC, 3030

Suburb Median Sale Price (Unit)

\$373,750

01 January 2019 to 30 June 2019

Provided by: pricefinder

### Median sale price