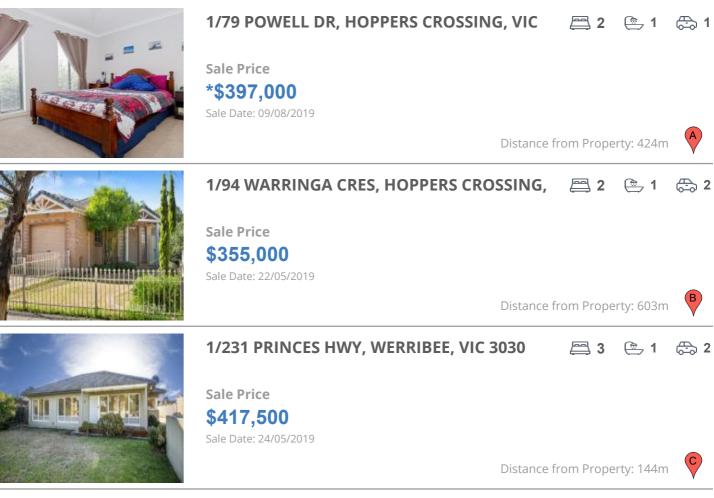

# **COMPARABLE PROPERTIES**

These are the three properties sold within two kilometres of the property for sale in the last six months that the estate agent or agent's representative considers to be most comparable to the property for sale.

#### **Comparable property sales**

These are the three properties sold within two kilometres of the property for sale in the last six months that the estate agent or agent's representative considers to be most comparable to the property for sale.

| Address of comparable property                 | Price      | Date of sale |
|------------------------------------------------|------------|--------------|
| 1/79 POWELL DR, HOPPERS CROSSING, VIC 3029     | *\$397,000 | 09/08/2019   |
| 1/94 WARRINGA CRES, HOPPERS CROSSING, VIC 3029 | \$355,000  | 22/05/2019   |
| 1/231 PRINCES HWY, WERRIBEE, VIC 3030          | \$417,500  | 24/05/2019   |