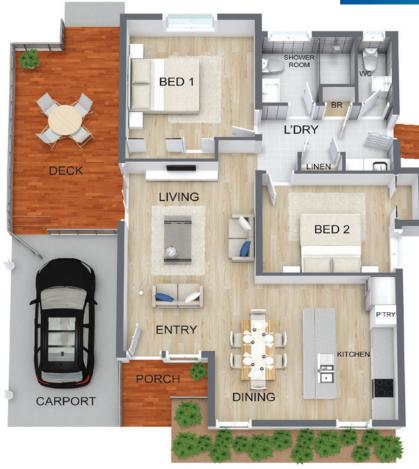

2 📇 1 🖰 1 🚔

117m<sup>2</sup> total area

| Total Area     | 117m² |
|----------------|-------|
| Carport        | 17m²  |
| Outdoor Living | 20m²  |
| Ground Floor   | 80m²  |

\*Subject to orientation. Traditional floorplan shown.