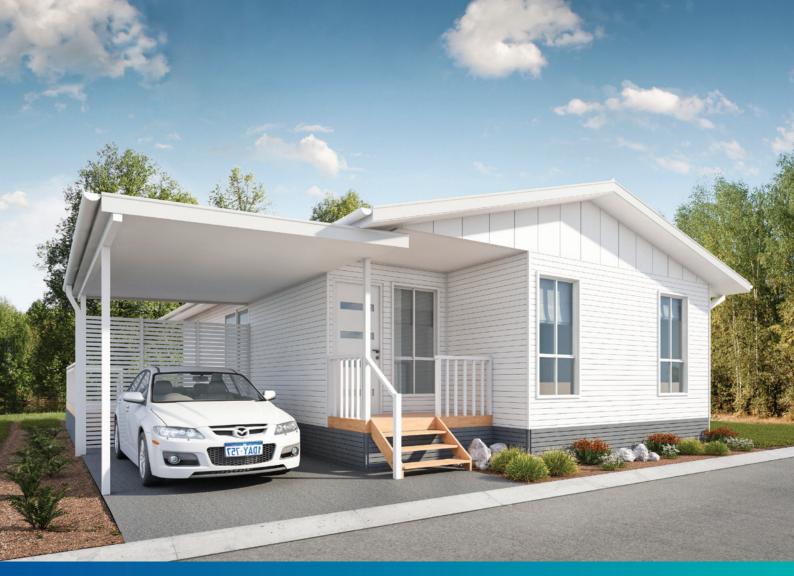

## Miller

The Miller is perfectly designed to combine easy living and low maintenance. Embracing the ideal indoor/outdoor lifestyle, this home offers ample open plan lounge and dining areas which flow out to the charming and spacious entertaining deck.

This air conditioned contemporary home offers two bedrooms, complete with builtin robes, a spacious modern kitchen with stainless steel appliances, bathroom plus a separate second toilet and a carport to store your vehicle.

## **CLASSIC DESIGN INCLUSIONS**

- Open plan living, with integrated kitchen, dining and family area
- Modern kitchen with laminate benchtop, tile splashback, gas cooktop and oven, plus rangehood
- Bathroom features polymarble vanity, stylish tapware and contemporary chrome accessories
- Second separate WC and internal laundry
- Spacious bedrooms with built in wardrobes
- Outdoor entertaining deck
- Air conditioning to living and dining area
- Ceiling fans throughout
- Quality window and door finishes
- Standard flooring options including vinyl and carpet and tiles for wet areas
- Quality internal and external finishes including lighting, blinds and paintwork
- Carport
- Your choice of colour schemes