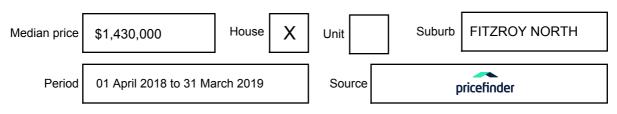

xpressed as a single price, or as a price range with the difference between the upper and lower amounts not more than 10% of the lower amount.

This Statement of Information must be provided to a prospective buyer within two business days of a request and displayed at any open for inspection for the property for sale.

It is recommended that the address of the property being offered for sale be checked at

services.land.vic.gov.au/landchannel/content/addressSearch before being entered in this Statement of Information.

## Property offered for sale

Address Including suburb and postcode

472 BRUNSWICK STREET, FITZROY NORTH, VIC 3068

## Indicative selling price

For the meaning of this price see consumer.vic.gov.au/underquoting

Price Range:

\$860,000 to \$920,000

#### Median sale price



#### **Comparable property sales**

The estate agent or agent's representative reasonably believes that fewer than three comparable properties were sold within two kilometres of the property for sale in the last six months.