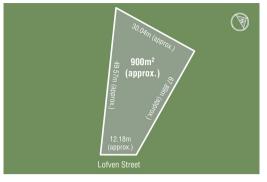

#### Property offered for sale

Address Including suburb or locality andpostcode

23 Lofven Street, Nerrina Vic 3350

## hockingstuart

Rooms: Property Type: Land Agent Comments Indicative Selling Price \$225,000 Median House Price Year ending September 2017: \$585,000

•Fully serviced block with magnificent views •land size 900m2 •Great walking and bike trails •Close to Ballarat City Centre •Close proximity to sporting facilities, Schools and public transport Great opportunity to purchase a home site in the tranquil bush surrounds of Nerrina and Brown Hill, please phone Steve McCulloch for further information.