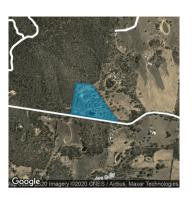

# Property offered for sale

| Address               | 119 Shanahans Road, Eppalock Vic 3551 |
|-----------------------|---------------------------------------|
| Including suburb or   |                                       |
| locality and postcode |                                       |
|                       |                                       |

#### Median sale price

| Median price  | \$570,000  | Pro | perty Type | House |        | Suburb | Eppalock |
|---------------|------------|-----|------------|-------|--------|--------|----------|
| Period - From | 21/10/2019 | to  | 20/10/2020 |       | Source | REIV   |          |