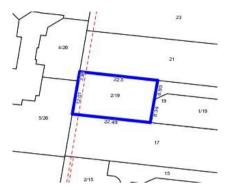

## Single residential property located in the Melbourne metropolitan area

|                                         |                                                |                 | Sec       | tion 4/F    | AF Of ti  | ne Estate   | Agents A | ACt 1980 |
|-----------------------------------------|------------------------------------------------|-----------------|-----------|-------------|-----------|-------------|----------|----------|
| Property offered for                    | or sale                                        |                 |           |             |           |             |          |          |
| Addre<br>Including suburb ar<br>postcod | nd                                             | Avenue, Montr   | norency ' | Vic 3094    |           |             |          |          |
| Indicative selling p                    | price                                          |                 |           |             |           |             |          |          |
| For the meaning of th                   | nis price see cons                             | sumer.vic.gov.a | au/under  | quoting     |           |             |          |          |
| Range between \$1                       | &                                              | \$1,1           | 00,000    |             |           |             |          |          |
| Median sale price                       |                                                |                 |           |             |           |             |          |          |
| Median price \$640                      | 0,000 Hot                                      | use             | Unit      | Х           |           | Suburb      | Montmor  | ency     |
| Period - From 01/0                      | 01/2018 to                                     | 31/12/2018      |           | Source      | REIV      |             |          |          |
| Comparable prope                        | erty sales (*De                                | lete A or B be  | elow as   | applical    | ble)      |             |          |          |
|                                         | e three propertie<br>the estate agent<br>sale. |                 |           |             |           |             |          |          |
| Address of comparable property          |                                                |                 |           |             | F         | Price       | Date     | of sale  |
| 1                                       |                                                |                 |           |             |           |             |          |          |
| 2                                       |                                                |                 |           |             |           |             |          |          |
| 3                                       |                                                |                 |           |             |           |             |          |          |
| OR                                      |                                                |                 |           |             |           |             |          |          |
| <b>B</b> * The estate a                 | gent or agent's r                              | epresentative r | easonab   | ly believe: | s that fe | ewer than t | hree com | oarable  |