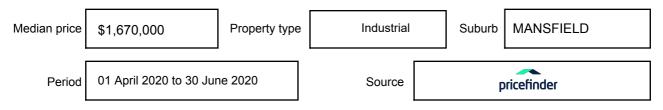

essed as a single price, or as a price range with the difference between the upper and lower amounts not more than 10% of the lower amount.

This Statement of Information must be provided to a prospective buyer within two business days of a request and displayed at any open for inspection for the property for sale.

It is recommended that the address of the property being offered for sale be checked at

services.land.vic.gov.au/landchannel/content/addressSearch before being entered in this Statement of Information.

### Property offered for sale

Address Including suburb and postcode

145 MONKEY GULLY ROAD, MANSFIELD, VIC 3722

### Indicative selling price

For the meaning of this price see consumer.vic.gov.au/underquoting

Price Range:

\$1,995,000 to \$2,200,000

#### Median sale price



#### **Comparable property sales**

The estate agent or agent's representative reasonably believes that fewer than three comparable properties were sold within five kilometres of the property for sale in the last 18 months.

This Statement of Information was prepared on: