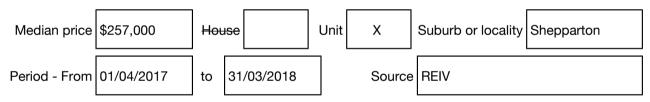

#### Median sale price

| Address of comparable property |                                    | Price     | Date of sale |
|--------------------------------|------------------------------------|-----------|--------------|
| 1                              | 1/98 Corio St SHEPPARTON 3630      | \$230,000 | 22/03/2017   |
| 2                              | 2/13 Graham St SHEPPARTON 3630     | \$225,000 | 24/09/2017   |
| 3                              | 2/35 Kilpatrick Av SHEPPARTON 3630 | \$219,000 | 20/06/2017   |