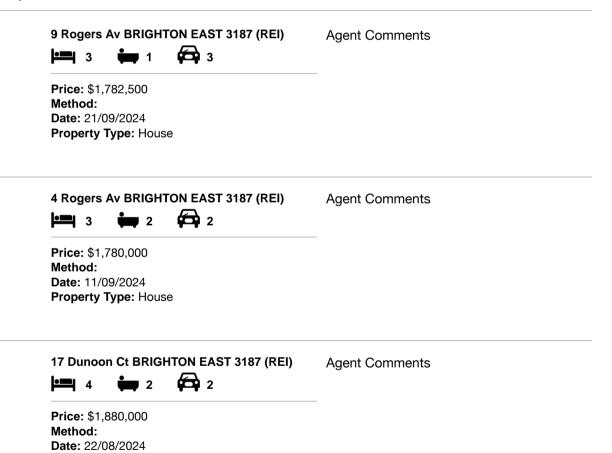

| Address of comparable property |                                 | Price       | Date of sale |
|--------------------------------|---------------------------------|-------------|--------------|
| 1                              | 9 Rogers Av BRIGHTON EAST 3187  | \$1,782,500 | 21/09/2024   |
| 2                              | 4 Rogers Av BRIGHTON EAST 3187  | \$1,780,000 | 11/09/2024   |
| 3                              | 17 Dunoon Ct BRIGHTON EAST 3187 | \$1,880,000 | 22/08/2024   |