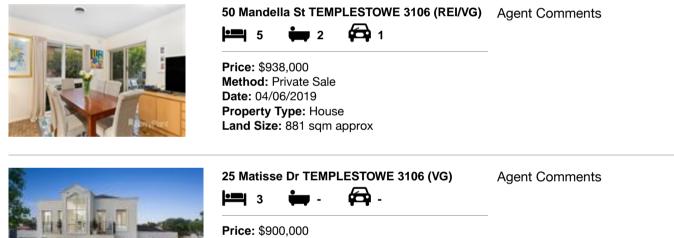

### Comparable property sales (\*Delete A or B below as applicable)

A\* These are the three properties sold within two kilometres of the property for sale in the last sixmonths that the estate agent or agent's representative considers to be most comparable to the property for sale.

| Address of comparable property |                                 | Price     | Date of sale |
|--------------------------------|---------------------------------|-----------|--------------|
| 1                              | 50 Mandella St TEMPLESTOWE 3106 | \$938,000 | 04/06/2019   |
| 2                              | 25 Matisse Dr TEMPLESTOWE 3106  | \$900,000 | 19/06/2019   |
| 3                              |                                 |           |              |