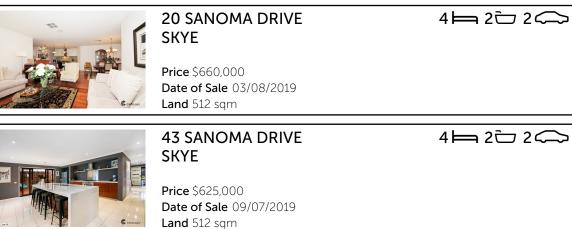

## Comparable property sales

These are the three properties sold within two kilometres of the property of the sale in the last six months that the estate agent or agents representative considers to be most comparable to the property for sale

#### 45 EMERALD RISE SKYE

Price \$650,000 Date of Sale 09/09/2019 Land 512 sqm