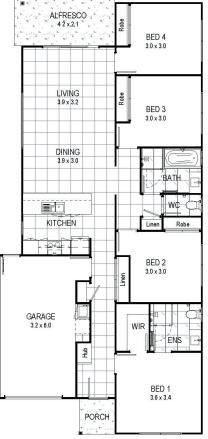

## SORRENTO DESIGN with CLASSIC B FACADE

HOUSE SIZE: 146m<sup>2</sup> LAND SIZE: 279m<sup>2</sup>

## CAPRI INCLUSIONS

- Stylish kitchen with stone bench-tops
  - Air conditioning
  - Ceiling fans throughout
- Blinds & safety screens on windows
- Tiles to living areas Carpet to bedrooms
- Exposed aggregate driveway, porch, alfresco & paths
  - Letterbox & clothesline