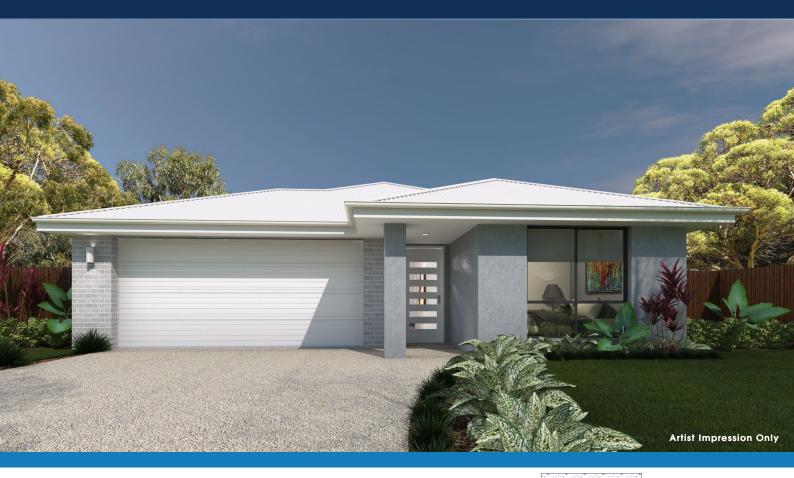

## SORRENTO DESIGN with CLASSIC B FACADE

HOUSE SIZE: 146m<sup>2</sup> LAND SIZE: 279m<sup>2</sup>

## CAPRI INCLUSIONS

- Stylish kitchen with stone bench-tops
  - Air conditioning
  - Ceiling fans throughout
- Blinds & safety screens on windows
- Tiles to living areas Carpet to bedrooms
- Exposed aggregate driveway, porch, alfresco & paths
  - Letterbox & clothesline