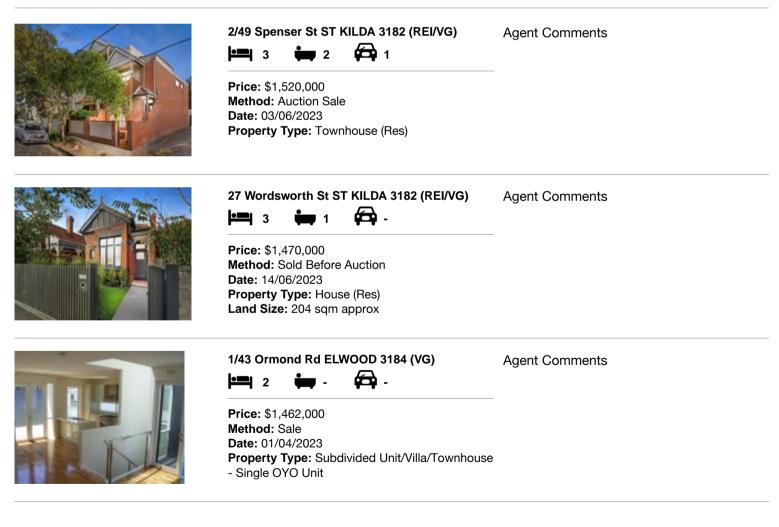

| Ade | dress of comparable property   | Price       | Date of sale |
|-----|--------------------------------|-------------|--------------|
| 1   | 2/49 Spenser St ST KILDA 3182  | \$1,520,000 | 03/06/2023   |
| 2   | 27 Wordsworth St ST KILDA 3182 | \$1,470,000 | 14/06/2023   |
| 3   | 1/43 Ormond Rd ELWOOD 3184     | \$1,462,000 | 01/04/2023   |