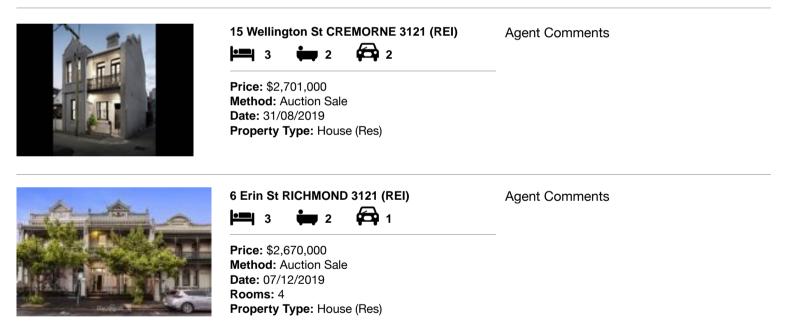

#### Comparable property sales (\*Delete A or B below as applicable)

A\* These are the three properties sold within two kilometres of the property for sale in the last sixmonths that the estate agent or agent's representative considers to be most comparable to the property for sale.

| Address of comparable property |                                | Price       | Date of sale |
|--------------------------------|--------------------------------|-------------|--------------|
| 1                              | 15 Wellington St CREMORNE 3121 | \$2,701,000 | 31/08/2019   |
| 2                              | 6 Erin St RICHMOND 3121        | \$2,670,000 | 07/12/2019   |
| 3                              |                                |             |              |