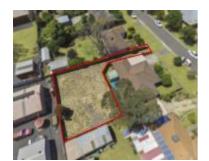

# 5/8A MARTIN STREET, GOLDEN GULLY, 🕮 - 🧁 -

**Indicative Selling Price** 

For the meaning of this price see consumer.vic.au/underquoting

**Price Range:** 

\$95,000 to \$100,000

Provided by: Wes Dorrington, Bendigo Property Plus

#### Property offered for sale

| Address<br>Including suburb and<br>postcode | 5/8A MARTIN STREET, GOLDEN GULLY, VIC |
|---------------------------------------------|---------------------------------------|
|---------------------------------------------|---------------------------------------|