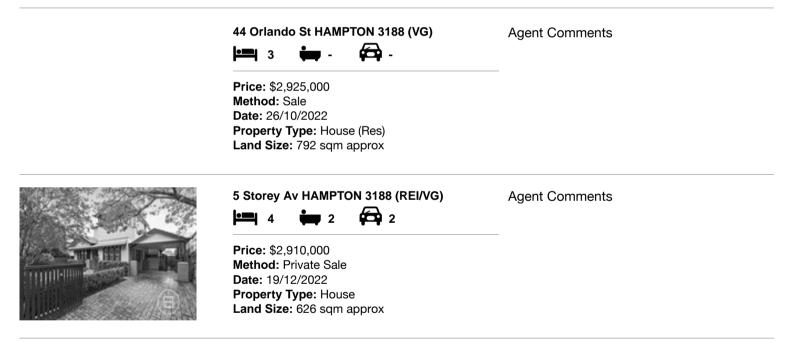

| Ad | dress of comparable property | Price       | Date of sale |
|----|------------------------------|-------------|--------------|
| 1  | 44 Orlando St HAMPTON 3188   | \$2,925,000 | 26/10/2022   |
| 2  | 5 Storey Av HAMPTON 3188     | \$2,910,000 | 19/12/2022   |
| 3  |                              |             |              |