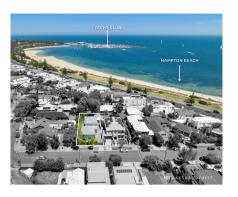

#### Property offered for sale

Including suburb and postcode

Address 93 Orlando Street, Hampton Vic 3188

This Statement of Information was prepared on:

17/04/2023 13:37

Property Type: House Land Size: 612 sqm approx Agent Comments Indicative Selling Price \$2,995,000 Median House Price March quarter 2023: \$2,695,000