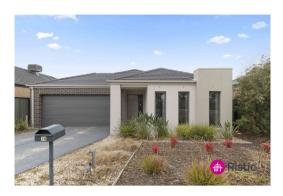

#### Property offered for sale

| Address              | 16 Pearson Road, Mernda Vic 3754 |
|----------------------|----------------------------------|
| Including suburb and |                                  |
| postcode             |                                  |
|                      |                                  |
|                      |                                  |

Property Type: House (Res) Land Size: 472 sqm approx

**Agent Comments** 

**Indicative Selling Price** \$535,000 **Median House Price** Year ending March 2019: \$590,000