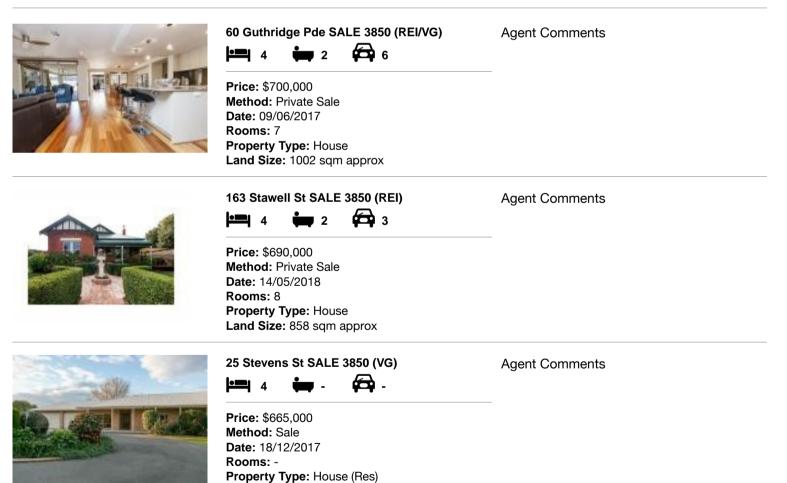

#### Comparable property sales (\*Delete A or B below as applicable)

A\* These are the three properties sold within five kilometres of the property for sale in the last eighteen months that the estate agent or agent's representative considers to be most comparable to the property for sale.

| Address of comparable property |                            | Price     | Date of sale |
|--------------------------------|----------------------------|-----------|--------------|
| 1                              | 60 Guthridge Pde SALE 3850 | \$700,000 | 09/06/2017   |
| 2                              | 163 Stawell St SALE 3850   | \$690,000 | 14/05/2018   |
| 3                              | 25 Stevens St SALE 3850    | \$665,000 | 18/12/2017   |