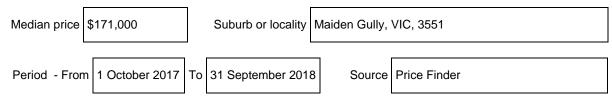

9 -15, 17, 30, 31, 40 – 45, 54, 64,<br>65, 68, 18 – 22 and 32 - 39 | \$           | or range between | \$150,000   | & | \$167,000    |
| Lots 27 – 29 and 23 - 25                                                | \$           | or range between | \$128,000   | & | \$140,000    |
| Lots 2 – 7, 16, 26 and 63                                               | \$           | or range between | \$169,000   | & | \$185,000    |
| Lot 1                                                                   | \$186,000    | or range between | \$*         | & | \$           |
| Lots 70 & 71                                                            | \$230,000    | or range between | \$*         | & | \$           |

Additional entries may be included or attached as required.

#### Unit median sale price





# Comparable property sales

## Unit type or class

| E.g. One bedroom units                             | Address of comparable unit      | Price     | Date of sale |
|----------------------------------------------------|---------------------------------|-----------|--------------|
| Lots 1 – 22, 26, 30 – 45,<br>54, 63, 64, 65 and 68 | 8 Bolitho Terrace, Maiden Gully | \$170,000 | 18/10/2018   |
|                                                    | 24 Pippin Grove, Maiden Gully   | \$168,500 | 27/06/2018   |
|                                                    | 1 Pippin Grove, Maiden Gully    | \$169,500 | 26/07/2018   |

### Unit type or class

| E.g. One bedroom units          | Address of comparable unit          | Price     | Date of sale |
|---------------------------------|---