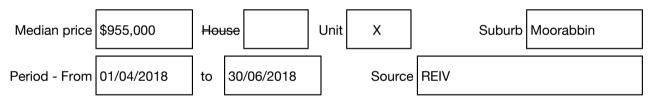

#### Median sale price

Rooms: Property Type: Unit Agent Comments Indicative Selling Price \$479,000 Median Unit Price June guarter 2018: \$955,000