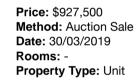

| Ade | dress of comparable property    | Price     | Date of sale |
|-----|---------------------------------|-----------|--------------|
| 1   | 2/9 Bertram St ELSTERNWICK 3185 | \$927,500 | 30/03/2019   |
| 2   | 21/16-20 Milton St ELWOOD 3184  | \$900,000 | 05/06/2019   |
| 3   | 4/30 Brickwood St BRIGHTON 3186 | \$805,000 | 12/04/2019   |

## **Comparable Properties**

2/9 Bertram St ELSTERNWICK 3185 (REI/VG) Agent Comments

21/16-20 Milton St ELWOOD 3184 (REI)

Agent Comments

Price: \$900,000 Method: Sold Before Auction Date: 05/06/2019 Rooms: -Property Type: Townhouse (Res)