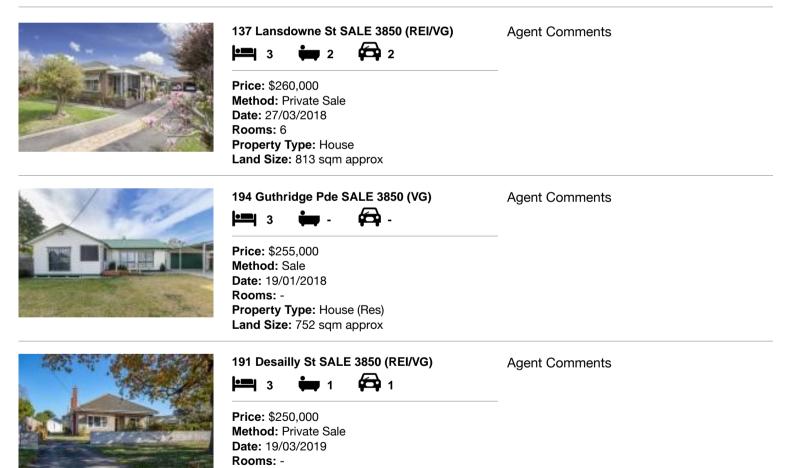

| Address of comparable property |                             | Price     | Date of sale |
|--------------------------------|-----------------------------|-----------|--------------|
| 1                              | 137 Lansdowne St SALE 3850  | \$260,000 | 27/03/2018   |
| 2                              | 194 Guthridge Pde SALE 3850 | \$255,000 | 19/01/2018   |
| 3                              | 191 Desailly St SALE 3850   | \$250,000 | 19/03/2019   |

## **Comparable Properties**

Account - Graham Chalmer Sale | P: 03 5144 4333 | F: 03 5144 6690

propertydata

Property Type: House Land Size: 705 sqm approx