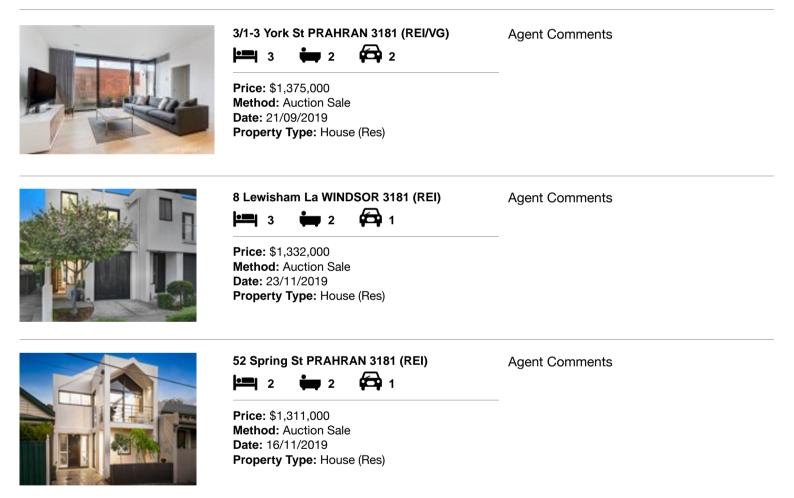

| Ade | dress of comparable property | Price       | Date of sale |
|-----|------------------------------|-------------|--------------|
| 1   | 3/1-3 York St PRAHRAN 3181   | \$1,375,000 | 21/09/2019   |
| 2   | 8 Lewisham La WINDSOR 3181   | \$1,332,000 | 23/11/2019   |
| 3   | 52 Spring St PRAHRAN 3181    | \$1,311,000 | 16/11/2019   |